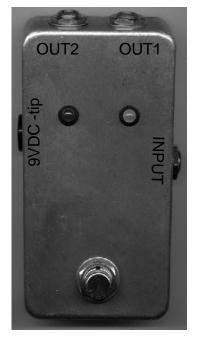

## **PASSIVE A/B SWITCHER**

There is an inherent problem with most A/B Boxes when running seperate effects for each channel. Most A/B Boxes do not ground out the channel not being used, resulting in massive hum + hiss when distortion or fuzz pedals are left on. This design eliminates that problem, and has the purest, non buffered, most transparent tone available.