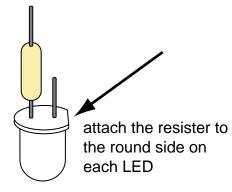

www.MOUSER.com (800)346-6873 HAMMOND1590B BOX 546-1590B

| Yellow LED<br>Red LED<br>LED Holder                                            | 604-L53YD<br>604-L53HD<br>606-4304MC |
|--------------------------------------------------------------------------------|--------------------------------------|
| 2.1mm DC Jack                                                                  | 163-4302                             |
| Switchcraft Mono Jack<br>Switchcraft Stereo Jack<br>(only for battery powered) | 502-11<br>502-12B                    |