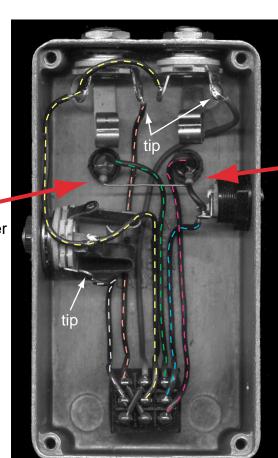

## **PASSIVE A/B SWITCHER**

There is an inherent problem with most A/B Boxes when running seperate effects for each channel. Most A/B Boxes do not ground out the channel not being used, resulting in massive hum + hiss when distortion or fuzz pedals are left on. This design eliminates that problem, and has the purest, non buffered, most transparent tone available.