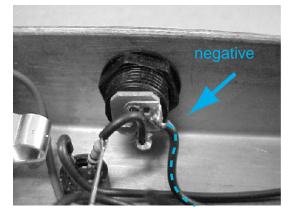

www.MOUSER.com (800)346-6873 HAMMOND1590B BOX 546-1590B

| Yellow LED<br>Red LED<br>LED Holder                                            | 604-L53YD<br>604-L53HD<br>606-4304MC |
|--------------------------------------------------------------------------------|--------------------------------------|
| 2.1mm DC Jack                                                                  | 163-4302                             |
| Switchcraft Mono Jack<br>Switchcraft Stereo Jack<br>(only for battery powered) | 502-11<br>502-12B                    |